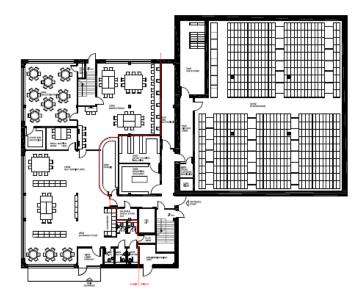

3D view of proposed Joint Archive Building

Mold civic centre campus

Site Location Plan

| Presen Denbighshire & Flintshire Archives | owieg and Ground Floor Plan | nate: 1:200   |
|-------------------------------------------|-----------------------------|---------------|
| outowe: North East Wales Archives         | NUTLER SK002 INHERE P01     | case 29.07.22 |