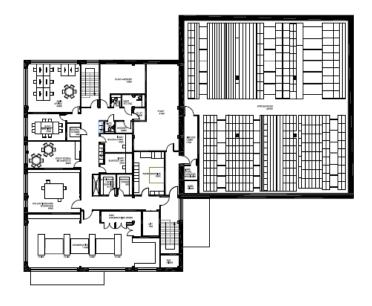

when Denblighshire & Filinishire Archives
when Bar First Floor Plan
when 1:200
when SK003 
when P01
when 29.07.22

WILLMOTT DIXON

edwar Denblighshire & Flintshire Archives ande an Roof Plan ande: 1:200 autore: North East Wales Archives and SK004 adder P01 and 29.07.22