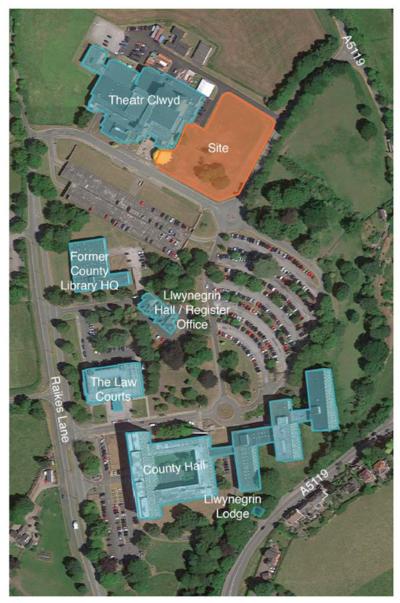

3D view of proposed Joint Archive Building

Mold civic centre campus

Site Location Plan

| Presen Denbighshire & Flintshire Archives | owieg and Ground Floor Plan | nate: 1:200   |
|-------------------------------------------|-----------------------------|---------------|
| outowe: North East Wales Archives         | NUTLER SK002 INHERE P01     | case 29.07.22 |